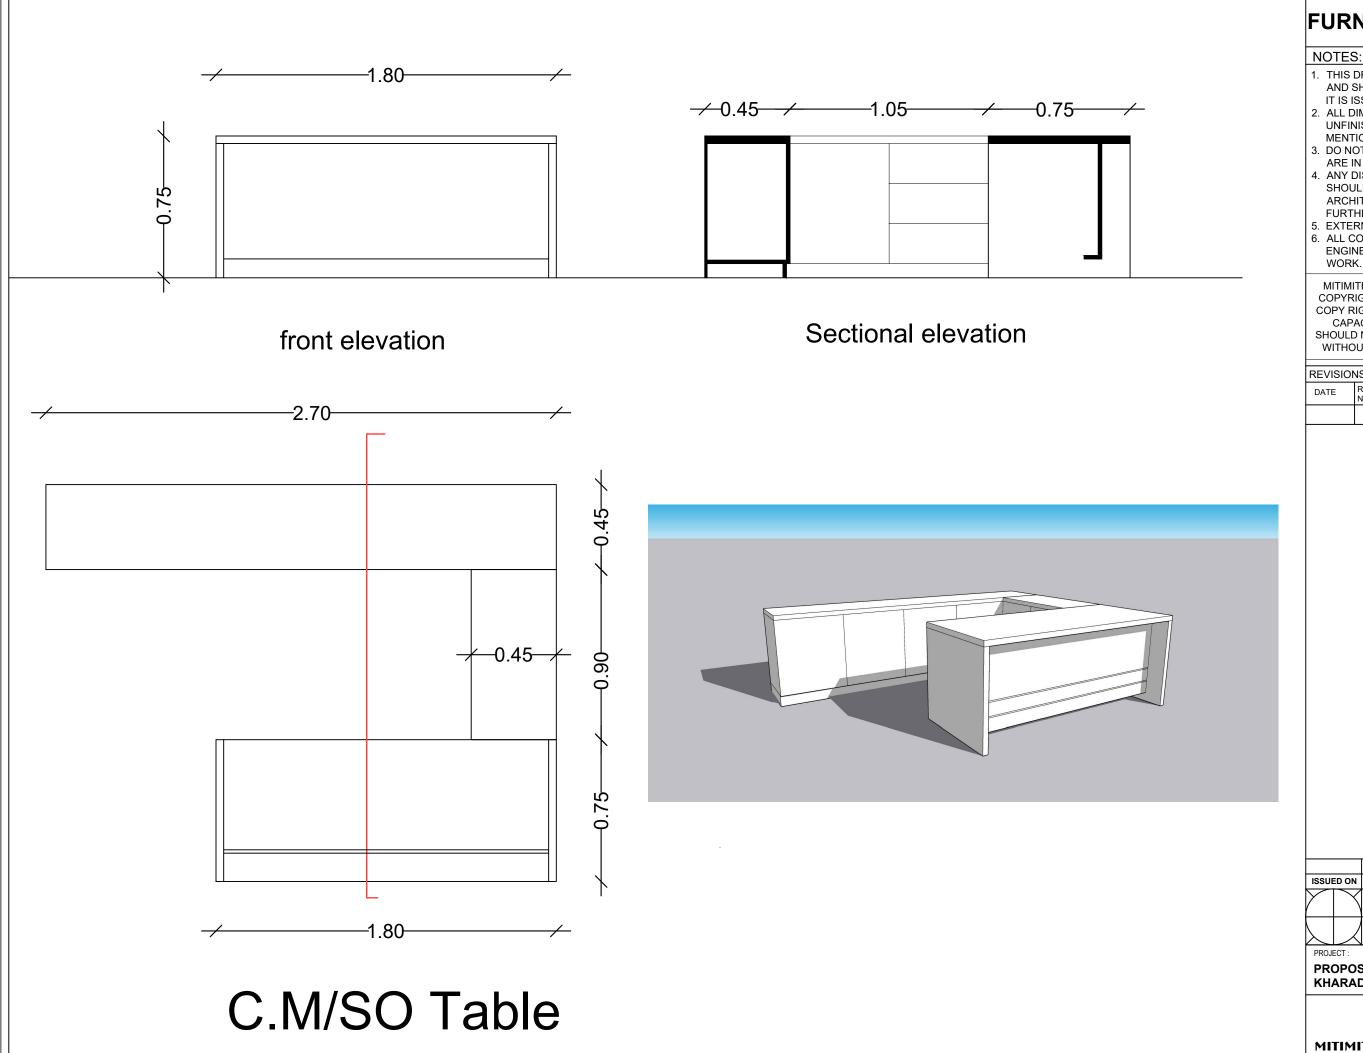

E AUTHOR. THIS DRAWING SHOULD NOT BE COPIED, REPRODUCED OR USED WITHOUT THE EXPRESS PERMISSION OF MCPL.

| REVISIONS |           |         |  |  |
|-----------|-----------|---------|--|--|
| DATE      | REV<br>NO | DETAILS |  |  |
|           |           |         |  |  |

| CLIENT     | CONSTRUCTION     | 1-R0       |
|------------|------------------|------------|
| ISSUED TO  | ISSUED FOR       | COPIES     |
| JOB NO :   | DRAWING NO:      | DATE:      |
| SBI06      |                  | 17-12-2024 |
| DRAWN BY : | CHECKED BY:      | SCALE:     |
|            | ММ               |            |
|            | JOB NO:<br>SBI06 | ISSUED TO  |

PROPOSED INTERIOR WORK AT SBI LHO **KHARADI** 

MITIMITRA CONSULTANTS PVT. LTD. 1st Floor, 'ARTHBODH' ,698/21-22, Senapati Bapat Road, Pune-411016.



## **FURNITURE DETAIL**

04

- 1. THIS DRAWING IS ISSUED FOR CONSTRUCTION AND SHOULD BE USED ONLY FOR THE PURPOSE IT IS ISSUED FOR.
- 2. ALL DIMENSIONS ARE FROM UNFINISHED TO UNFINISHED SURFACES UNLESS OTHERWISE MENTIONED
- 3. DO NOT SCALE THIS DRAWING.ALL DIMENSIONS ARE IN MM.
- 4. ANY DISCREPANCY FOUND IN DRAWINGS SHOULD BE BROUGHT TO THE NOTICE OF THE ARCHITECT BEFORE COMMENCING ANY FURTHER WORK.
- 5. EXTERNAL PIPELINES TO BE MAINTAINED.
- 6. ALL CONNECTIONS TO BE CONFIRMED WITH THE ENGINEERS BEFORE PROCEEDING WITH THE

MITIMITRA CONSULTANTS PVT LTD HOLDS THE COPYRIGHT OF THIS DESIGN AS PER THE INDIAN COPY RIGHT ACT, 1957 CLAUSE NO 17 & 18 IN THE CAPACITY OF THE AUTHOR. THIS DRAWING SHOULD NOT BE COPIED, REPRODUCED OR USED WITHOUT THE EXPRESS PERMISSION OF MCPL.

| VISIONS |