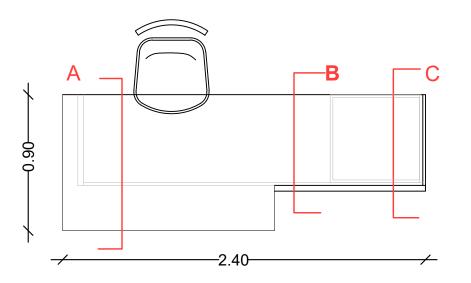

WITHOUT THE EXPRESS PERMISSION OF MCPL.

| REVISIONS |           |         |  |  |
|-----------|-----------|---------|--|--|
| DATE      | REV<br>NO | DETAILS |  |  |
|           |           |         |  |  |

| CLIENT     | CONSTRUCTION     | 1-R0       |
|------------|------------------|------------|
| ISSUED TO  | ISSUED FOR       | COPIES     |
| JOB NO :   | DRAWING NO:      | DATE:      |
| SBI06      |                  | 17-12-2024 |
| DRAWN BY : | CHECKED BY:      | SCALE:     |
|            | ММ               |            |
|            | JOB NO:<br>SBI06 | ISSUED TO  |

PROPOSED INTERIOR WORK AT SBI LHO KHARADI

MITIMITRA CONSULTANTS PVT. LTD.
ARCHITECTS, INT & LANDSCAPE DESIGNERS & GOVT.APPRD. VALUERS
1st Floor, 'ARTHBODH' ,698/21-22, Senapati Bapat Road, Pune-411016.











**RECEPTION TABLE - FF** 

## **FURNITURE DETAIL**

03

#### NOTES:

- 1. THIS DRAWING IS ISSUED FOR CONSTRUCTION AND SHOULD BE USED ONLY FOR THE PURPOSE IT IS ISSUED FOR.
- 2. ALL DIMENSIONS ARE FROM UNFINISHED TO UNFINISHED SURFACES UNLESS OTHERWISE MENTIONED
- 3. DO NOT SCALE THIS DRAWING.ALL DIMENSIONS ARE IN MM.
- 4. ANY DISCREPANCY FOUND IN DRAWINGS SHOULD BE BROUGHT TO THE NOTICE OF THE ARCHITECT BEFORE COMMENCING ANY FURTHER WORK.
- 5. EXTERNAL PIPELINES TO BE MAINTAINED.
- 6. ALL CONNECTIONS TO BE CONFIRMED WITH THE ENGINEERS BEFORE PROCEEDING WITH THE

MITIMITRA CONSULTANTS PVT LTD HOLDS THE COPYRIGHT OF THIS DESIGN AS PER THE INDIAN COPY RIGHT ACT, 1957 CLAUSE NO 17 & 18 IN THE CAPACITY OF THE AUTHOR. THIS DRAWING SHOULD NOT BE COPIED, REPRODUCED OR USED WITHOUT THE EXPRESS PE