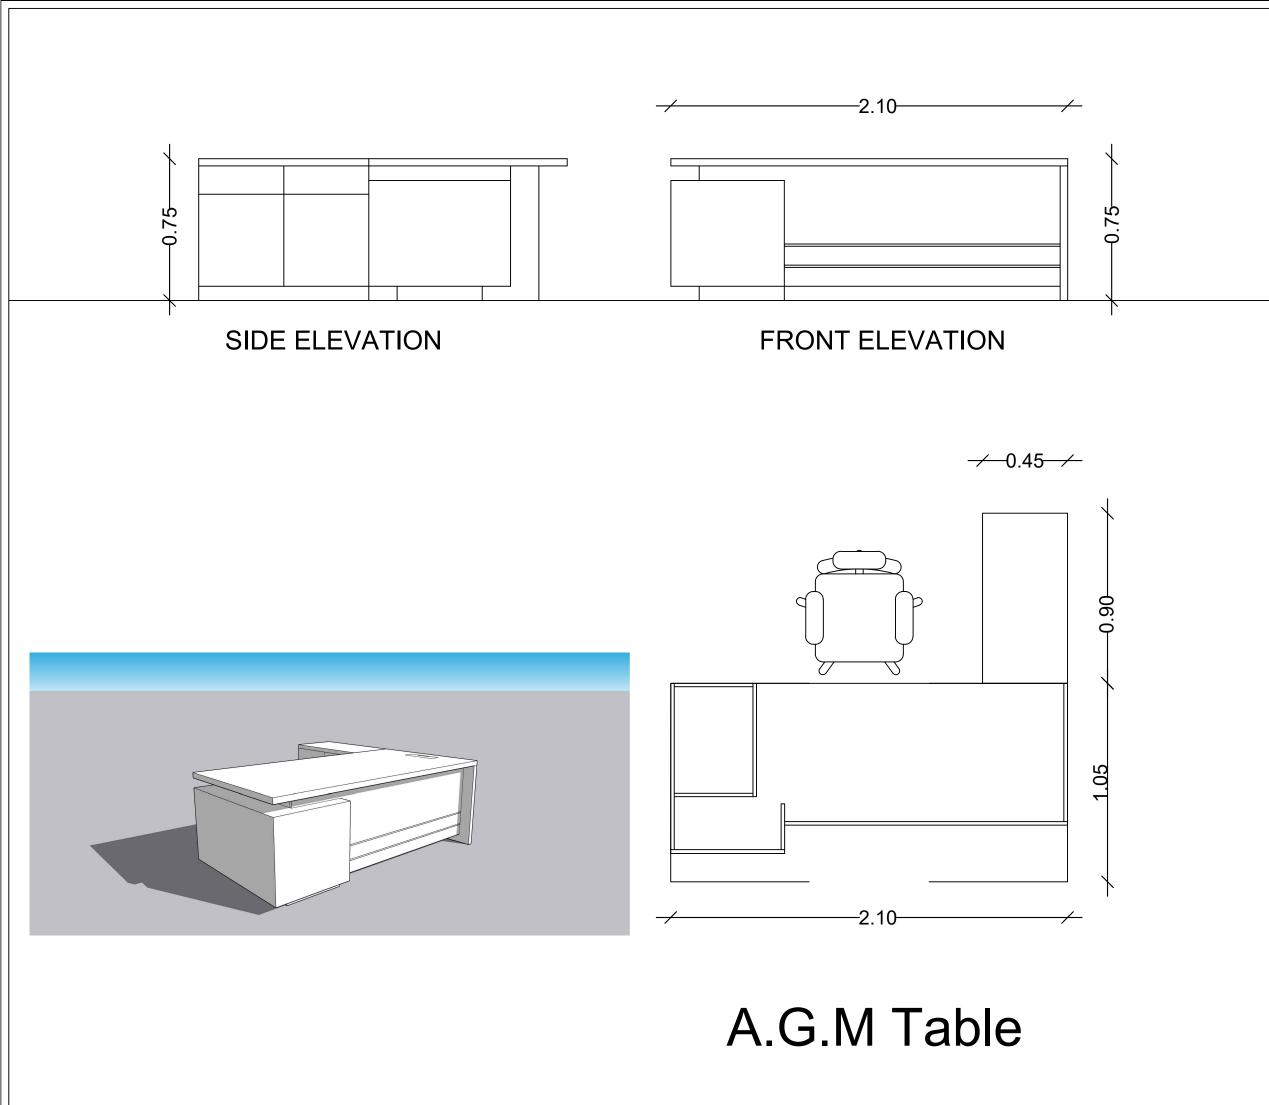

|  |  |
|-----------|-----------|---------|--|--|
| DATE      | REV<br>NO | DETAILS |  |  |
|           |           |         |  |  |

|          |        | CLIENT     | CONSTRUCTION | 1-R0       |
|----------|--------|------------|--------------|------------|
| SSUED ON |        | ISSUED TO  | ISSUED FOR   | COPIES     |
|          | $\sim$ | JOB NO :   | DRAWING NO:  | DATE:      |
|          | )      | SBI06      |              | 17-12-2024 |
|          |        | DRAWN BY : | CHECKED BY:  | SCALE:     |
|          | ノ      |            | мм           |            |

PROJECT :

PROPOSED INTERIOR WORK AT SBI LHO
KHARADI

MITIMITRA CONSULTANTS PYT. LTD.
ARCHITECTS, INT & LANDSCAPE DESIGNERS & GOVT.APPRD. VALUERS
1st Floor, 'ARTHBODH', 698/21-22, Senapati Bapat Road, Pune-411016.



# FURNITURE DETAIL 02

#### NOTES:

- THIS DRAWING IS ISSUED FOR CONSTRUCTION
   AND SHOULD BE USED ONLY FOR THE PURPOSE IT IS ISSUED FOR.
- 2. ALL DIMENSIONS ARE FROM UNFINISHED TO UNFINISHED SURFACES UNLESS OTHERWISE MENTIONED
- 3. DO NOT SCALE THIS DRAWING.ALL DIMENSIONS ARE IN MM.
- 4. ANY DISCREPANCY FOUND IN DRAWINGS SHOULD BE BROUGHT TO THE NOTICE OF THE ARCHITECT BEFORE COMMENCING ANY FURTHER WORK.
- 5. EXTERNAL PIPELINES TO BE MAINTAINED.
- 6. ALL CONNECTIONS TO BE CONFIRMED WITH THE ENGINEERS BEFORE PROCEEDING WITH THE

MITIMITRA CONSULTANTS PVT LTD HOLDS THE COPYRIGHT OF THIS DESIGN AS PER THE INDIAN COPY RIGHT ACT, 1957 CLAUSE NO 17 & 18 IN THE CAPACITY OF THE AUTHOR. THIS DRAWING SHOULD NOT BE COPIED, REPRODUCED OR USED WITHOUT THE EXPRESS PERMISSION OF MCPL.

| REVISIONS |