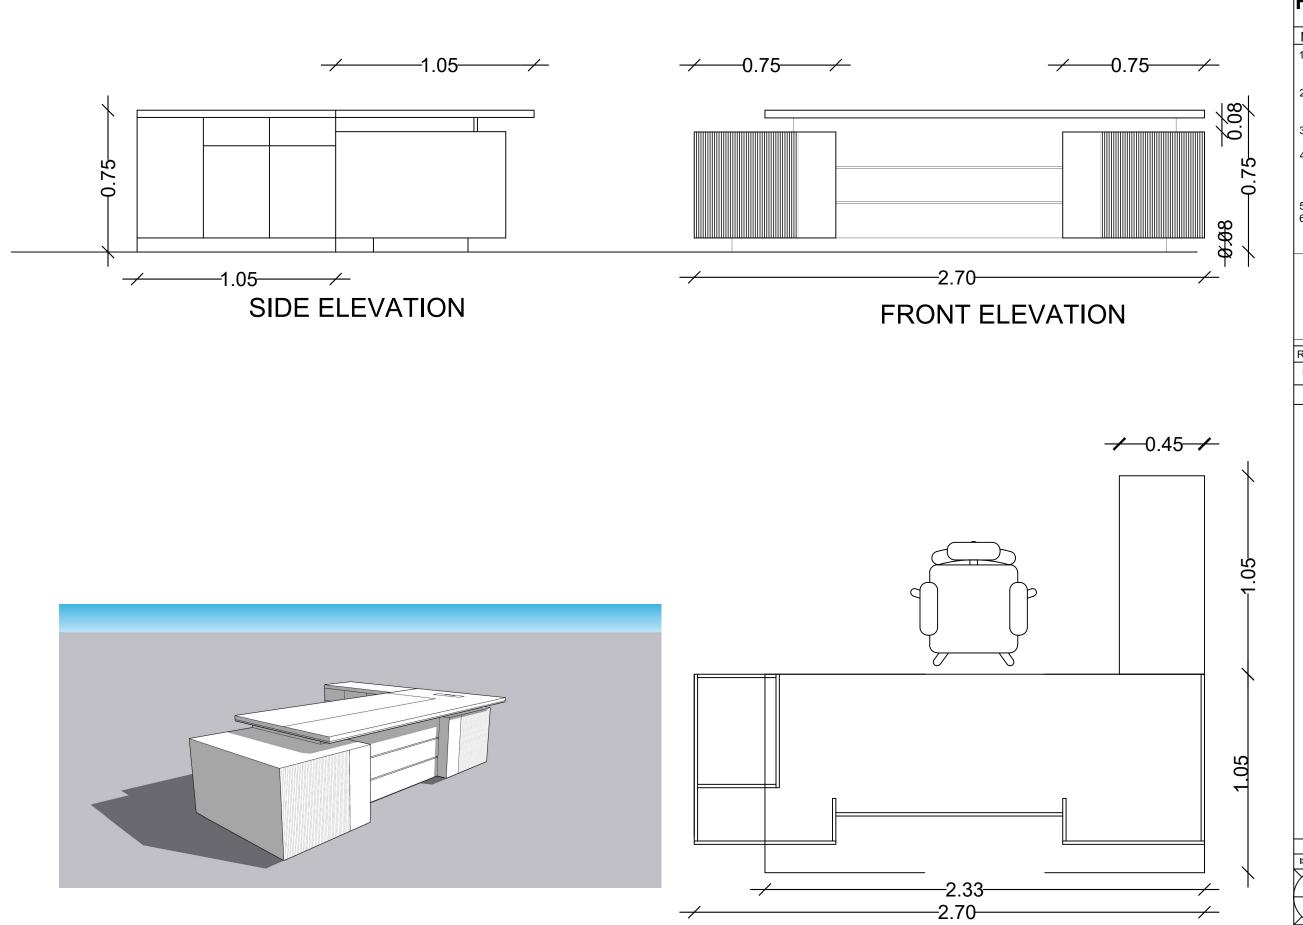

D.G.M Table

DRG NAME :

## **FURNITURE DETAIL**

01

#### NOTES:

- THIS DRAWING IS ISSUED FOR CONSTRUCTION AND SHOULD BE USED ONLY FOR THE PURPOSE IT IS ISSUED FOR.
- ALL DIMENSIONS ARE FROM UNFINISHED TO UNFINISHED SURFACES UNLESS OTHERWISE MENTIONED
- 3. DO NOT SCALE THIS DRAWING.ALL DIMENSIONS ARE IN MM.
- ANY DISCREPANCY FOUND IN DRAWINGS
  SHOULD BE BROUGHT TO THE NOTICE OF THE
  ARCHITECT BEFORE COMMENCING ANY
  FURTHER WORK.
- 5. EXTERNAL PIPELINES TO BE MAINTAINED.
- ALL CONNECTIONS TO BE CONFIRMED WITH THE ENGINEERS BEFORE PROCEEDING WITH THE WORK.

MITIMITRA CONSULTANTS PVT LTD HOLDS THE COPYRIGHT OF THIS DESIGN AS PER THE INDIAN COPY RIGHT ACT, 1957 CLAUSE NO 17 & 18 IN THE CAPACITY OF THE AUTHOR. THIS DRAWING SHOULD NOT BE COPIED, REPRODUCED OR USED WITHOUT THE EXPRESS PERM