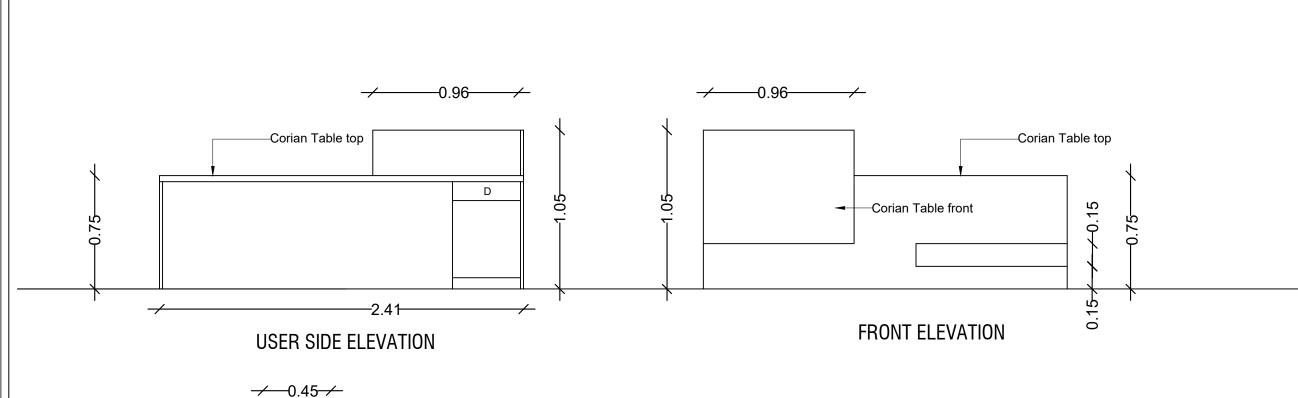

|               | CLIENT     | CONSTRUCTION | 1-R0       |
|--------------------------|---------------|------------|--------------|------------|
| ISSUED ON                |               | ISSUED TO  | ISSUED FOR   | COPIES     |
| $\overline{\mathcal{L}}$ | $\overline{}$ | JOB NO :   | DRAWING NO:  | DATE:      |
| ľ                        | \             | SBI06      |              | 17-12-2024 |
|                          |               | DRAWN BY : | CHECKED BY:  | SCALE:     |
|                          |               |            | мм           |            |

PROPOSED INTERIOR WORK AT SBI LHO **KHARADI** 

MITIMITRA CONSULTANTS PVT. LTD.
ARCHITECTS, INT & LANDSCAPE DESIGNERS & GOVT.APPRD. VALUERS
1st Floor, 'ARTHBODH' ,698/21-22, Senapati Bapat Road, Pune-411016.









RECEPTION TABLE

RECEPTION TABLE - SF/TF

DRG NAME :

## **FURNITURE DETAIL**

05

#### NOTES:

- THIS DRAWING IS ISSUED FOR CONSTRUCTION
   AND SHOULD BE USED ONLY FOR THE PURPOSE
   IT IS ISSUED FOR.
- 2. ALL DIMENSIONS ARE FROM UNFINISHED TO UNFINISHED SURFACES UNLESS OTHERWISE MENTIONED
- 3. DO NOT SCALE THIS DRAWING.ALL DIMENSIONS ARE IN MM.
- 4. ANY DISCREPANCY FOUND IN DRAWINGS SHOULD BE BROUGHT TO THE NOTICE OF THE ARCHITECT BEFORE COMMENCING ANY FURTHER WORK.
- 5. EXTERNAL PIPELINES TO BE MAINTAINED.
- ALL CONNECTIONS TO BE CONFIRMED WITH THE ENGINEERS BEFORE PROCEEDING WITH THE WORK.

MITIMITRA CONSULTANTS PVT LTD HOLDS THE COPYRIGHT OF THIS DESIGN AS PER THE INDIAN COPY RIGHT ACT, 1957 CLAUSE NO 17 & 18 IN THE CAPACITY OF THE AUTHOR. THIS DRAWING SHOULD NOT BE COPIED, RE