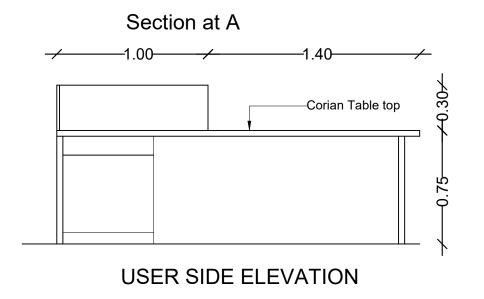

OR USED WITHOUT THE EXPRESS PERMISSION OF MCPL.

| REVISIONS |           |         |  |  |
|-----------|-----------|---------|--|--|
| DATE      | REV<br>NO | DETAILS |  |  |
|           |           |         |  |  |

| CLIENT     | CONSTRUCTION     | 1-R0       |
|------------|------------------|------------|
| ISSUED TO  | ISSUED FOR       | COPIES     |
| JOB NO :   | DRAWING NO:      | DATE:      |
| SBI06      |                  | 17-12-2024 |
| DRAWN BY : | CHECKED BY:      | SCALE:     |
|            | ММ               |            |
|            | JOB NO:<br>SBI06 | ISSUED TO  |

PROPOSED INTERIOR WORK AT SBI LHO KHARADI

MITIMITRA CONSULTANTS PVT. LTD.
ARCHITECTS, INT & LANDSCAPE DESIGNERS & GOVT.APPRD. VALUERS
1st Floor, 'ARTHBODH' ,698/21-22, Senapati Bapat Road, Pune-411016.











**RECEPTION TABLE - FF** 

## **FURNITURE DETAIL**

03

#### NOTES:

- 1. THIS DRAWING IS ISSUED FOR CONSTRUCTION AND SHOULD BE USED ONLY FOR THE PURPOSE IT IS ISSUED FOR.
- 2. ALL DIMENSIONS ARE FROM UNFINISHED TO UNFINISHED SURFACES UNLESS OTHERWISE MENTIONED
- 3. DO NOT SCALE THIS DRAWING.ALL DIMENSIONS ARE IN MM.
- 4. ANY DISCREPANCY FOUND IN DRAWINGS SHOULD BE BROUGHT TO THE NOTICE OF THE ARCHITECT BEFORE COMMENCING ANY FURTHER WORK.
- 5. EXTERNAL PIPELINES TO BE MAINTAINED.
- 6. ALL CONNECTIONS TO BE CONFIRMED WITH THE ENGINEERS BEFORE PROCEEDING WITH THE

MITIMITRA CONSULTANTS PVT LTD HOLDS THE COPYRIGHT OF THIS DESIGN AS PER THE INDIAN COPY RIGHT ACT, 1957 CLAUSE NO 17 & 18 IN THE CAPACITY OF THE AUTHOR. THIS DRAWING SHOULD NOT BE COPIED, REPRODUCED OR USED WITHOUT THE EX