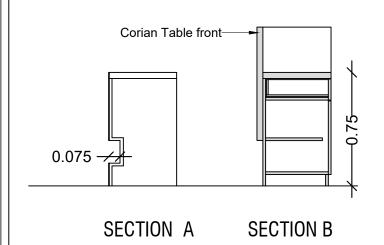

|               | CLIENT     | CONSTRUCTION | 1-R0       |
|--------------------------|---------------|------------|--------------|------------|
| ISSUED ON                |               | ISSUED TO  | ISSUED FOR   | COPIES     |
| $\overline{\mathcal{L}}$ | $\overline{}$ | JOB NO :   | DRAWING NO:  | DATE:      |
| ľ                        | \             | SBI06      |              | 17-12-2024 |
|                          |               | DRAWN BY : | CHECKED BY:  | SCALE:     |
|                          |               |            | мм           |            |

PROPOSED INTERIOR WORK AT SBI LHO **KHARADI** 

MITIMITRA CONSULTANTS PVT. LTD.
ARCHITECTS, INT & LANDSCAPE DESIGNERS & GOVT.APPRD. VALUERS
1st Floor, 'ARTHBODH' ,698/21-22, Senapati Bapat Road, Pune-411016.









RECEPTION TABLE

RECEPTION TABLE - SF/TF

DRG NAME :

## **FURNITURE DETAIL**

05

#### NOTES:

- THIS DRAWING IS ISSUED FOR CONSTRUCTION
   AND SHOULD BE USED ONLY FOR THE PURPOSE
   IT IS ISSUED FOR.
- 2. ALL DIMENSIONS ARE FROM UNFINISHED TO UNFINISHED SURFACES UNLESS OTHERWISE MENTIONED
- 3. DO NOT SCALE THIS DRAWING.ALL DIMENSIONS ARE IN MM.
- 4. ANY DISCREPANCY FOUND IN DRAWINGS SHOULD BE BROUGHT TO THE NOTICE OF THE ARCHITECT BEFORE COMMENCING ANY FURTHER WORK.
- 5. EXTERNAL PIPELINES TO BE MAINTAINED.
- ALL CONNECTIONS TO BE CONFIRMED WITH THE ENGINEERS BEFORE PROCEEDING WITH THE WORK.

MITIMITRA CONSULTANTS PVT LTD HOLDS THE COPYRIGHT OF THIS DESIGN AS PER THE INDIAN COPY RIGHT ACT, 1957 CLAUSE NO 17 & 18 IN THE CAPACITY OF THE AUTHOR. THIS DRAWING SHOULD NOT BE COPIED, REPR