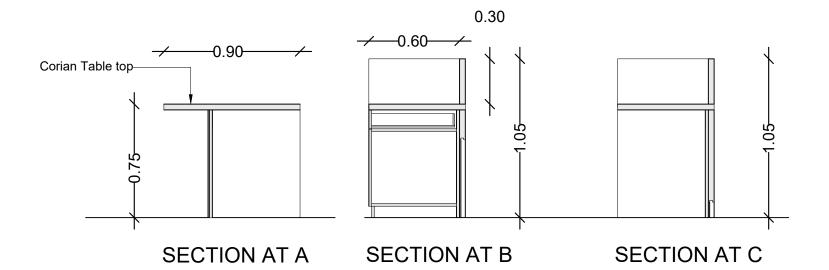

USED WITHOUT THE EXPRESS PERMISSION OF MCPL.

| REVISIONS |           |         |  |  |
|-----------|-----------|---------|--|--|
| DATE      | REV<br>NO | DETAILS |  |  |
|           |           |         |  |  |

| CLIENT     | CONSTRUCTION     | 1-R0       |
|------------|------------------|------------|
| ISSUED TO  | ISSUED FOR       | COPIES     |
| JOB NO :   | DRAWING NO:      | DATE:      |
| SBI06      |                  | 17-12-2024 |
| DRAWN BY : | CHECKED BY:      | SCALE:     |
|            | ММ               |            |
|            | JOB NO:<br>SBI06 | ISSUED TO  |

PROPOSED INTERIOR WORK AT SBI LHO KHARADI

MITIMITRA CONSULTANTS PVT. LTD.
ARCHITECTS, INT & LANDSCAPE DESIGNERS & GOVT.APPRD. VALUERS
1st Floor, 'ARTHBODH' ,698/21-22, Senapati Bapat Road, Pune-411016.











**RECEPTION TABLE - FF** 

## **FURNITURE DETAIL**

03

#### NOTES:

- 1. THIS DRAWING IS ISSUED FOR CONSTRUCTION AND SHOULD BE USED ONLY FOR THE PURPOSE IT IS ISSUED FOR.
- 2. ALL DIMENSIONS ARE FROM UNFINISHED TO UNFINISHED SURFACES UNLESS OTHERWISE MENTIONED
- 3. DO NOT SCALE THIS DRAWING.ALL DIMENSIONS ARE IN MM.
- 4. ANY DISCREPANCY FOUND IN DRAWINGS SHOULD BE BROUGHT TO THE NOTICE OF THE ARCHITECT BEFORE COMMENCING ANY FURTHER WORK.
- 5. EXTERNAL PIPELINES TO BE MAINTAINED.
- 6. ALL CONNECTIONS TO BE CONFIRMED WITH THE ENGINEERS BEFORE PROCEEDING WITH THE

MITIMITRA CONSULTANTS PVT LTD HOLDS THE COPYRIGHT OF THIS DESIGN AS PER THE INDIAN COPY RIGHT ACT, 1957 CLAUSE NO 17 & 18 IN THE CAPACITY OF THE AUTHOR. THIS DRAWING SHOULD NOT BE COPIED, REPRODUCED OR USED WITHOUT THE EXPRES