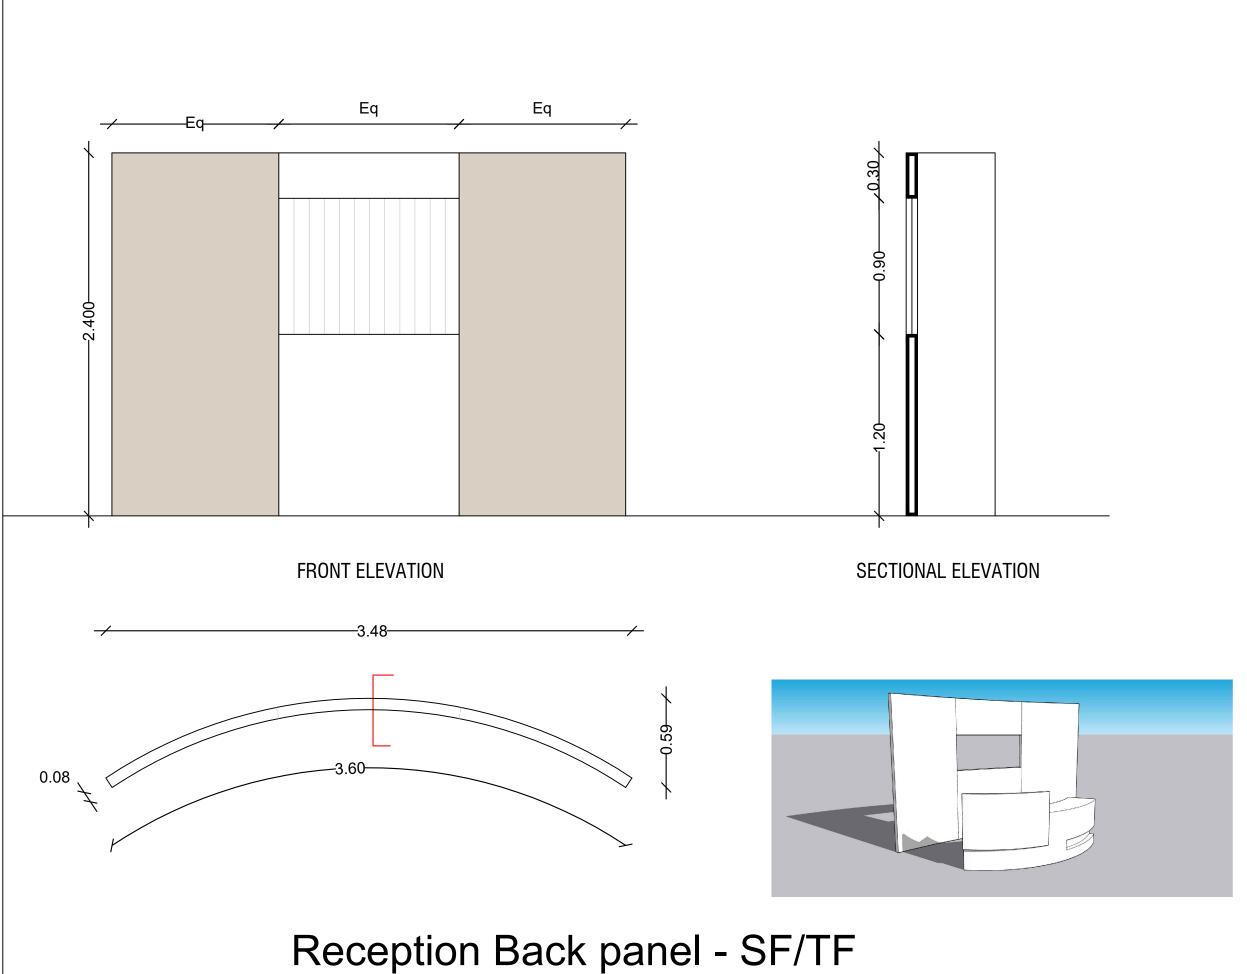

## **BACKDROP DETAIL**

06

NOTES:

- 1. THIS DRAWING IS ISSUED FOR CONSTRUCTION AND SHOULD BE USED ONLY FOR THE PURPOSE IT IS ISSUED FOR.
- 2. ALL DIMENSIONS ARE FROM UNFINISHED TO UNFINISHED SURFACES UNLESS OTHERWISE MENTIONED
- 3. DO NOT SCALE THIS DRAWING.ALL DIMENSIONS ARE IN MM.
- 4. ANY DISCREPANCY FOUND IN DRAWINGS SHOULD BE BROUGHT TO THE NOTICE OF THE ARCHITECT BEFORE COMMENCING ANY FURTHER WORK.
- 5. EXTERNAL PIPELINES TO BE MAINTAINED.
- 6. ALL CONNECTIONS TO BE CONFIRMED WITH THE ENGINEERS BEFORE PROCEEDING WITH THE

MITIMITRA CONSULTANTS PVT LTD HOLDS THE

COPYRIGHT OF THIS DESIGN AS PER THE INDIAN COPY RIGHT ACT, 1957 CLAUSE NO 17 & 18 IN THE CAPACITY OF THE AUTHOR. THIS DRAWING SHOULD NOT BE COPIED, REPRODUCED OR USED WITHOUT THE EXPRESS PERMISSION OF MCPL.

| REVISIONS |      |           |         |  |
|-----------|------|-----------|---------|--|
|           | DATE | REV<br>NO | DETAILS |  |
|           |      |           |         |  |

|           |               | CLIENT     | CONSTRUCTION | 1-R0       |
|-----------|---------------|------------|--------------|------------|
| ISSUED ON |               | ISSUED TO  | ISSUED FOR   | COPIES     |
| $\sum$    | $\overline{}$ | JOB NO :   | DRAWING NO:  | DATE:      |
| ľ         | \             | SBI06      |              | 17-12-2024 |
|           |               | DRAWN BY : | CHECKED BY:  | SCALE:     |
| 入         | Iス            |            | мм           |            |

PROPOSED INTERIOR WORK AT SBI LHO KHARADI

MITIMITRA CONSULTANTS PVT. LTD. ARCHITECTS, INT & LANDSCAPE DESIGNERS & GOVT.APPRD. VALUE 1st Floor, 'ARTHBODH', 698/21-22, Senapati Bapat Road, Pune-411016.